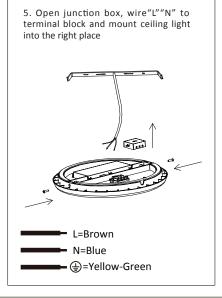

\*Tested on the Domus EV-DIMMER (20505). May work on others but not tested.

**Note:** -The lamp must be installed by professional electrician -Ensure the power supply is switched off before fitting this product