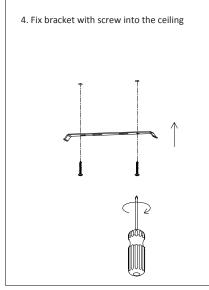

\*Tested on the Domus EV-DIMMER (20505). May work on others but not tested.

**Note:** -The lamp must be installed by professional electrician -Ensure the power supply is switched off before fitting this product